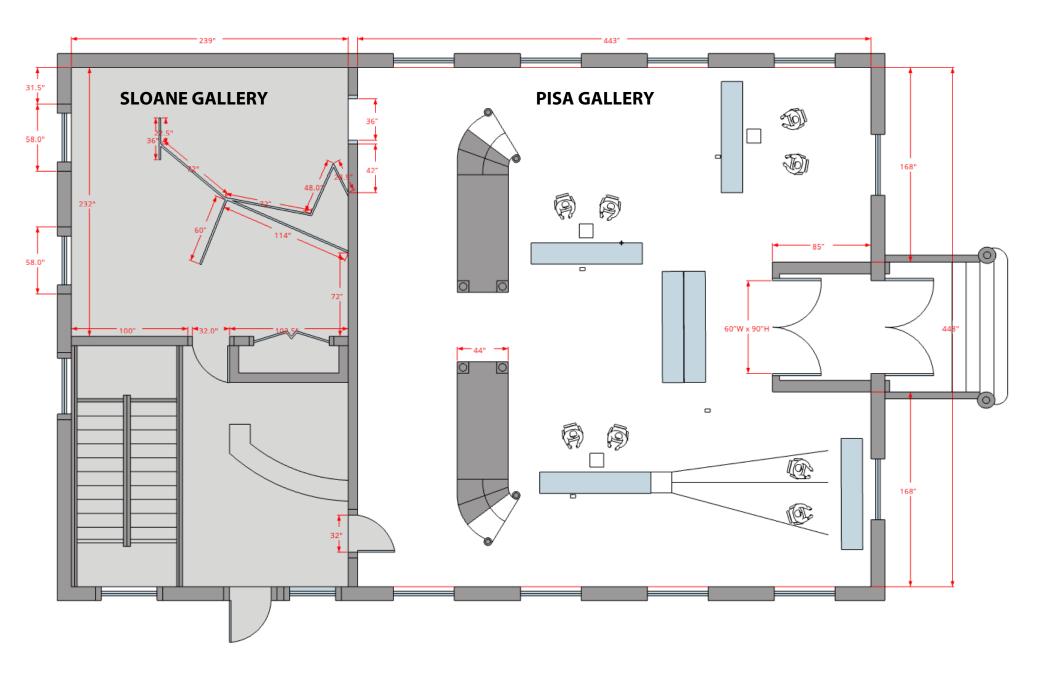

## SOMERVILLE MUSEUM

#### Firehouse Reels: June 2022

Notes: The Small Gallery was exhibiting another exhibition during this time; display case locations not shown on this plan.