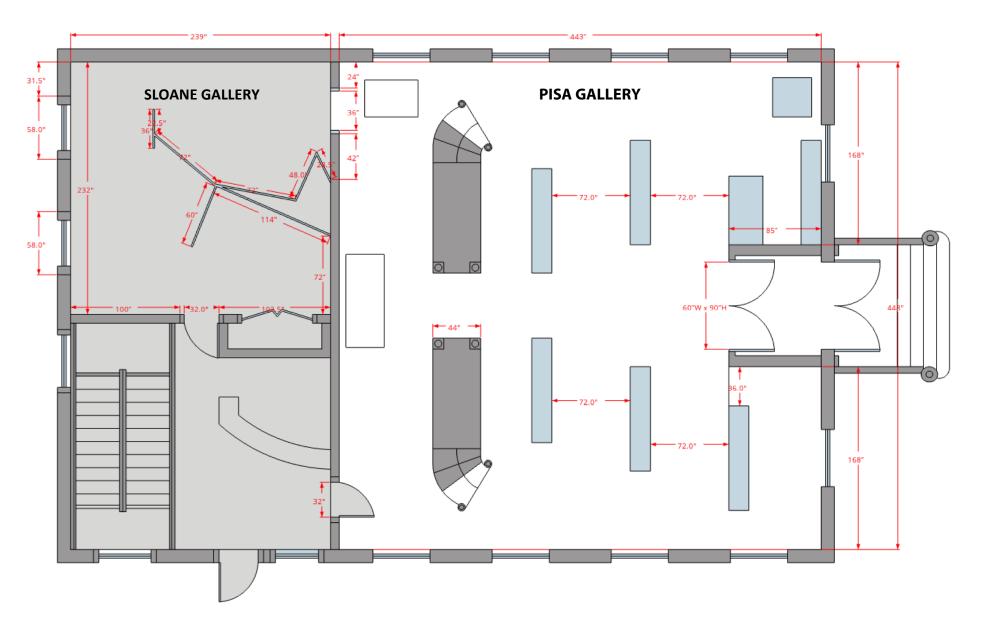

# SOMERVILLE MUSEUM

### Sanctuary City: September–November 2022

Notes: All moveable walls must stay in their respective galleries; display cases can move between gallery spaces but remain on this floor; Moveable walls in Small Gallery are 39", 45", 63", 71" and 75" in length